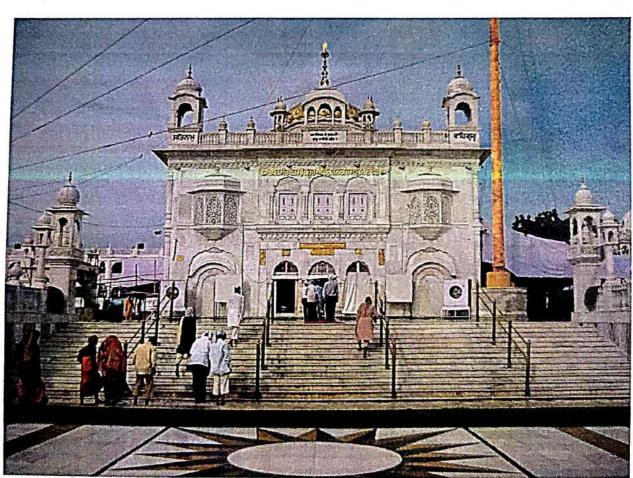

(Takht Sri Hazur Sahib, Nanded, built over the place where Guru Gobind Singh was cremated i 1708, the inner chamber is still called *Angitha Sahib*.)