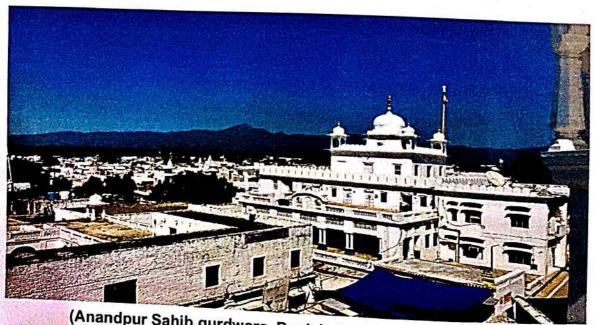

#### GURU GOBIND SINGH AND THE KHALSA

In 1699, Guru Gobind Singh created the Khalsa which is considered to be his greatest achievement. One morning after meditation d Guru Gobind Singh asked the Sikhs to assemble at Anandpur on Vaisakhi. The guru with a sword in his hand called for volunteers who are ready to sacrifice their life. One Sikh names Daya Ram came forward on the third call. Guru Gobind Singh took him in a tent and after few minutes returned alone with blood dripping from his sword. He continued this process with four more volunteers but after the fifth volunteer went inside the tent, Guru Gobind Singh Ji came out with all the five volunteers who were unharmed. Guru Gobind Singh Ji blessed the five volunteers and called them the Panj Pyare or the five beloved ones and announced them as the first Khalsa in the Sikh tradition. He did this to test the faith of the people. Guru Gobind Singh then prepared Amrit(nectar ) for the volunteers. the five volunteers then received the nectar from Guru Gobind Singh after reciting the Adi Granth. The surname of Singh was given to them by Guru Gobind Singh.

(Anandpur Sahib gurdwara, Punjab, the birthplace of khalsa)