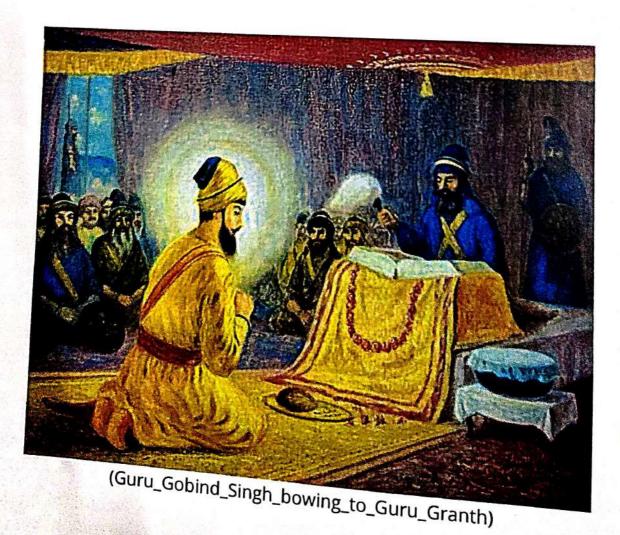

Sri Guru Granth Sahib Ji was bestowed the Guruship by the last of the human form Guru, Guru Gobind Singh Ji in 1708. Before passing away, Guru Gobind Singh Ji decreed that the Sikhs were to regard Guru Granth Sahib as their next and everlasting Guru. Guru Gobind Singh Ji said – "Sab Sikhan ko hokam hai Guru Manyo Granth" meaning "All Sikhs are commanded to take the Granth as Guru". Guru Granth Sahib Ji is the central holy religious scripture of Sikhism, regarded by Sikhs as the final, sovereign and eternal Guru following the lineage of the ten human gurus of the religion.