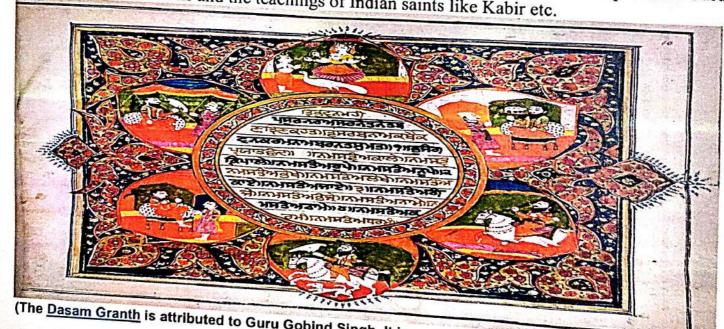

### **GURU GOBIND SINGH AND THE SIKH SCRIPTURES**

The fifth Sikh Guru, Guru Arjan compiled Sikh scripture by the name of Adi Granth. It contained the hymns of the previous Gurus and may saints. Adi Granth was later expanded as Guru Granth Sahib. Guru Gobind Singh in 1706 released a second edition of the religious scripture with the addition of one salok, dohra mahala nine ang, and all the 115 hymns of his father Guru Tegh Bahadur. The rendition was now called Sri Guru Granth Sahib. The Sri Guru Granth Sahib was composed by all the previous Gurus and also contained the traditions and the teachings of Indian saints like Kabir etc.

(The <u>Dasam Granth</u> is attributed to Guru Gobind Singh. It incorporates among other things the warrior-saint mythologies of ancient India)